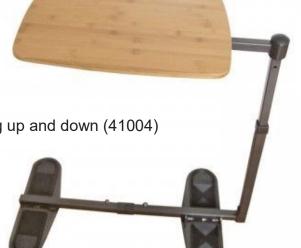

## **Universal Swivel Tray Table**

This Universal Swivel Tray Table is a multi-use, 360degree swivel tray that easily pivots out of the way when not in use. Both the height and leg length are adjustable for a comfortable fit and it is lift chair compatible. The rubber padded feet with super grip help to ensure stability while protecting flooring from

- \* Large bamboo tray
- \* 360degree swivel
- \* Adjustable height and leg length
- \* Lift chair compatible
- \* Super grip rubber padded feet
- \* Optional support handle to assist with getting up and down (41004)
- \* Optional side utensil tray (41006)