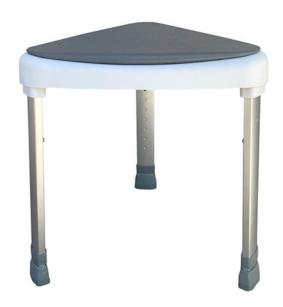

## **Tri Corner Stool with Padded Seat**

The Tri Corner Shower Stool is an excellent option when space is at a minimum. Lightweight, sturdy with rubber PVC stoppers for anti-slip stability. Contoured padded seat makes this chair a comfortable stool for use in the bathroom.

- \* Ideal where space is limited
- \* Lightweight aluminium (3.16kg)
- \* Height adjustable
- \* Drain holes under padded seat
- \* Non-slip rubber tips
- Weight capacity 136kg