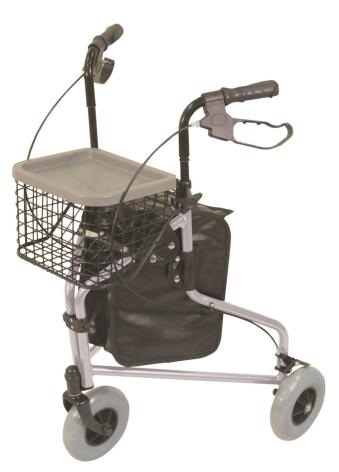

## Tri Walker

The aluminium Tri-Walker from Aidapt is sturdy yet easy to manoeuvre, featuring lockdown brakes. Suitable for both indoor and outdoor use, supplied with bag and basket with tray easily folds away for transport and storage.

- \* Ideal for indoor and outdoor use
- \* Adjustable height handles for a comfortable fit
- \* Large 8"castor
- \* Easy folding for storage and transport
- \* Simple to use lock brakes
- \* Supplied with bag, basket and tray
- \* Available; silver, blue & red