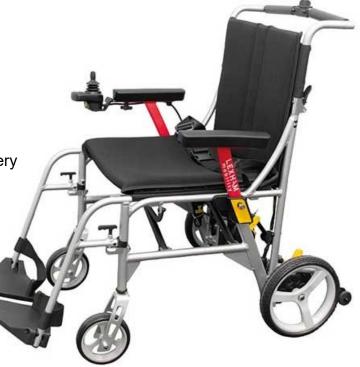

## P16 Pro Lite Power Chair

The P-16 Pro Lite is a new lightweight and durable magnesium alloy powerchair. This tough, portable and stylish chair is sure to give you a new level of convenience, independence and functionality. It has a compact and easy fold design making it very transport friendly. Folding like a normal wheelchair this weights only 14.8kgs when dissembled (excluding the battery and leg rests). To simplify configuration, it is truly and simply a wheelchair with a motor attached. With easy to remove detachable and swing away foot rests, flip up arm rests and a flip down ergonomic back rest, this chair is convenient to transport or store.

- \* Folds easily for transportation
- \* Folding backrest
- \* Lightweight magnesium alloy frame
- \* Removeable swing away leg rests
- \* Flip up arm rests
- \* Compact easy to use USB joystick
- \* Lightweight removable 24V/10ah lithium battery
- Battery pack is fitted with charging port for offboard charging
- \* Max speed 6kph
- \* Up to 15km range
- \* Weight capacity 110kg

## **Specifications**

| Overall height 89 | Seat height48       |
|-------------------|---------------------|
| Overall depth95   | Backrest height 42  |
| Overall width61   | Folded width20      |
| Seat depth41      | Unit weight16.5     |
| Seat width 50     | Weight capacity 110 |