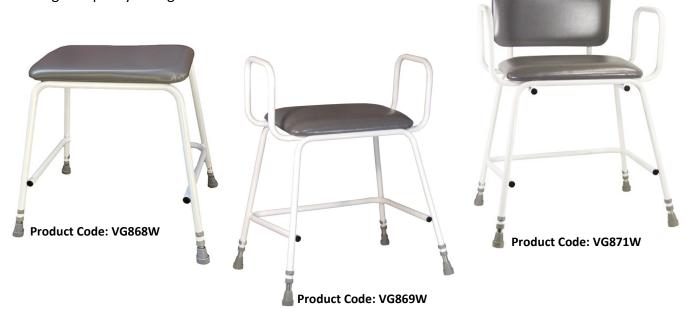

# aidapt

## **Torbay Perching Stool**

The Torbay Bariatric Perching Stool has been developed for use in the kitchen and around the home, suitable for those who find it difficult to stand for longer periods. With larger footprint for stability, adjustable height, wide seat frame and reduced incline of seat for comfort and safety. Higher arm supports to aid getting on and off the stool.

#### Specifications—VG871W

| Overall height 96-101 | Seat height 54-71             |      |
|-----------------------|-------------------------------|------|
| Overall depth51       | Armrest height23              |      |
| Overall width69       | Unit weight9.1                |      |
| Seat depth29          | Weight capacity254            |      |
| Seat width48          | Measurements in cm, weight ir | ı ka |