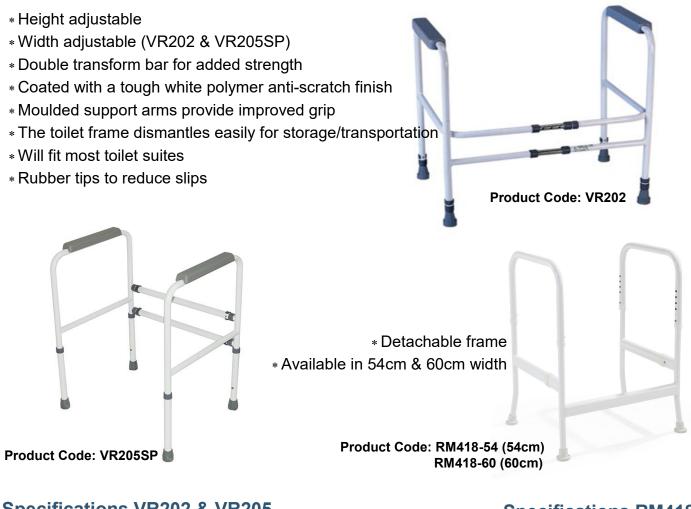

## **Toilet Surround**

Height adjustable Toilet Surrounds assist in getting on and off the toilet without having to install wall rails. Durable aluminium powder coat finish.

## Specifications VR202 & VR205

Overall height......66-81 Overall depth.....45 Overall width .....58 VR202 int width .....49-63 VR205 int width....47.5-52.5

Measurements in cm, weight in kg

Unit weight .....4.3

Weight capacity...... 190

## **Specifications RM418**

| Overall height  | 65-77 |
|-----------------|-------|
| Overall depth   | 52    |
| Overall width   | 58/62 |
| Unit weight     | 2.6   |
| Weight capacity | 130   |

Ph 1300 622 633 mobility@mountiescare.com.au www.mountiescaremobility.com.au