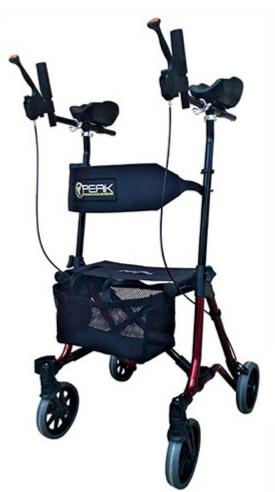

## Taima Gutter Arm Rollator—Tall

The Peak Taima Tall Gutter Arm Rollator is designed for those who require additional support that standard rollators do not offer, assisting in supporting the body weight of the user. With the light weight easy to fold design this rollator is great for storing and transporting.

- \*Lightweight
- \*Easy folding
- \*Height adjustable handles
- \*Comfortable arm rests with brakes
- \*Provides greater reliability and stability
- \*Bag and cane holder included
- \*100-115cm forearm height
- \*Weight capacity 150kg

## **Specifications**

| Overall height | . 128 |
|----------------|-------|
| Overall depth  | 67    |
| Overall width  | 63    |
| Seat depth     | 22    |
| Seat width     | 44    |

| Seat height59         |
|-----------------------|
| Armrest height100-115 |
| Folded width10        |
| Unit weight9          |
| Weight capacity 150   |