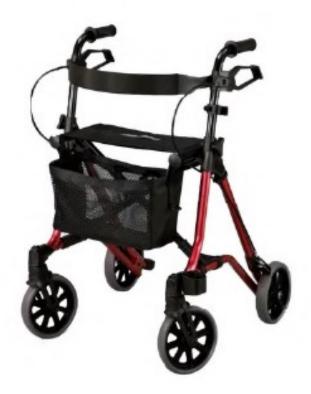

## **Taima Aluminium Rollator**

The Peak Taima Aluminium Rollator is a lightweight design and is foldable for easy storage and transport. Included with a mesh carry bag and a cane/walking sick holder. With a secure soft touch brake design and height adjustable handles this rollator has designed suitable for both short/tall users.

- \* Lightweight aluminium frame
- \* Easy side fold
- \* Height adjustable handles
- \* 8" castor
- \* Walking stick holder
- \* Detachable shopping bag
- \* Max weight user: 150kg