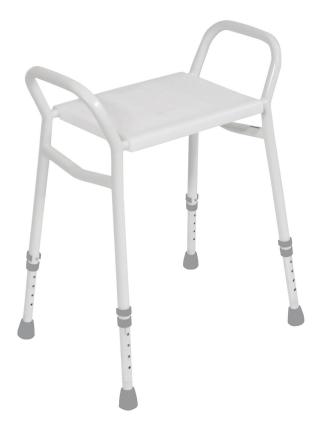

## **Strood Aluminium Shower Stool**

The Strood is a high quality shower stool designed for heavy duty use, with a maximum user weight of 159kg. Finished in durable hammer tone powder coat helps prevent against scratches and scuffs.

- \* Lightweight rust proof aluminium frame
- \* Durable hammer tone powder coat finish
- \* Height adjustable
- \* Moulded plastic seat with drain holes
- \* Clip off seat for easy clean
- \* Non-slip rubber tips
- \* Weight capacity 159kg

## **Specifications**

| Overall height 56-72 |  |
|----------------------|--|
| Overall depth 42     |  |
| Overall width 52     |  |
| Seat depth 28        |  |
| Seat width 41        |  |

mounties

Mobility & Independence