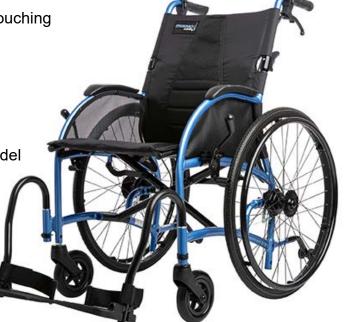

## Strongback 22S/24 Self Propel

The Strongback 24 is the first off-the-shelf standard folding manual wheelchair to provide frameintegrated effective posture support. Its unique ergonomic shape promotes healthy upright sitting and ensures comfort from the first moment. The Strongback 24 is as convenient, easy, and simple to operate as conventional wheelchairs. In addition to the outstanding ergonomics, the Strongback 24 also scores with stylishly curved lines and its elegant yet sporty color scheme.

\* Lightweight compact foldable design

\* Shaped backrest to support natural and healthy lumbar curve of the spine

\* Backrest style designed to prevent slouching

Folding backrest

\* Attendant brake

Clothing guard side panels

\* Swing away detachable leg rests

\* Quick release 22" wheel—16" model

\* Quick release 24" wheel-18"/20" model

Weight capacity 135kg