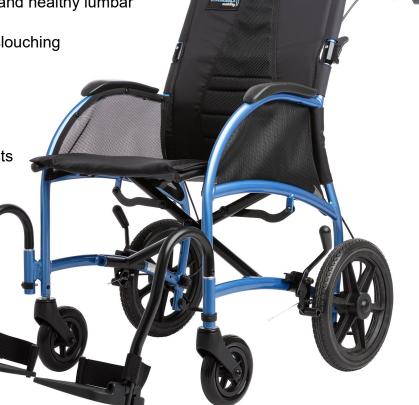

## **Strongback 12 Excursion Attendant Propel**

The Strongback 12 is the first off-the-shelf standard folding manual wheelchair to provide frame-integrated effective posture support. Its unique ergonomic shape promotes healthy upright sitting and ensures comfort from the first moment. The Strongback 12 is as convenient, easy, and simple to operate as conventional wheelchairs. In addition to the outstanding ergonomics, the Strongback 12 also scores with stylishly curved lines and its elegant yet sporty color scheme.

\* Lightweight compact foldable design

 Shaped backrest to support natural and healthy lumbar curve of the spine

\* Backrest style designed to prevent slouching

\* Folding backrest

\* Attendant brake

\* Clothing guard side panels

\* Swing away detachable leg rests

\* 18" model comes with flip up armrests

Weight capacity 135kg