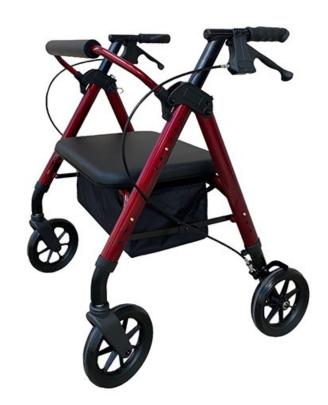

## Star 8" Rollator

The Star 8" rollator is a quick fit adjustable design meaning both the frame/seat and handles are height adjustable. This is great to get the perfect fit. Featuring a padded seat with flip up access to a secure privacy bag. This rollator is foldable and has a locking pin to keep it in its folded position for easier transport/storage.

- \* Height adjustable frame and handles
- \* Removable bag included
- \* Padded seat and back rest
- \*8" castors
- \* Width between arms 48cm
- \* Max weight user: 150kg

Aust. STD Tested 493360

## **Specifications**

| Overall height80-97 | Seat height50-56           |
|---------------------|----------------------------|
| Overall depth67-72  | Folded width22             |
| Overall width62     | Unit weight8.3             |
| Seat depth35        | Weight capacity150         |
| Seat width36        | Measurements in cm, weight |