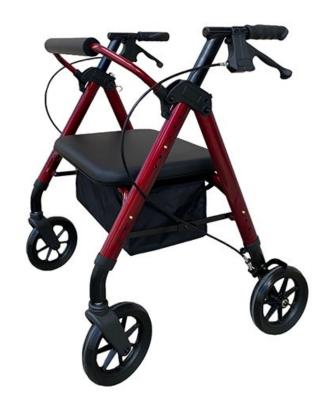

## **Star 8" Heavy Duty Rollator**

The Star 8" Heady Duty rollator is a quick fit adjustable design meaning both the frame/seat and handles are height adjustable. It is a larger version of the original Star 8" rollator giving a wider frame and higher weight capacity. Featuring a padded seat with flip up access to a secure privacy bag. This rollator is foldable and has a locking pin to keep it in its folded position for easier transport/storage.

- \* Height adjustable frame and handles
- \* Wide frame
- \* Removable bag included
- \* Padded seat and back rest
- \* 8" castors
- \* Width between arms 56cm
- \* Max weight user: 204kg

Aust. STD Tested 493360