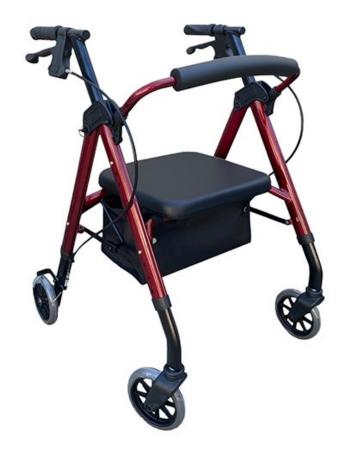

## Star 6" Rollator

The Star 6" rollator is a quick fit adjustable design meaning both the frame/seat and handles are height adjustable. This is great to get the perfect fit. Featuring a padded seat with flip up access to a secure privacy bag. This rollator is foldable and has a locking pin to keep it in its folded position for easier transport/storage.

- \* Height adjustable frame and handles
- \* Removable bag included
- \* Padded seat and back rest
- \*6" castors
- \* Width between arms 48cm
- \* Max weight user: 150kg

Aust. STD Tested 493360