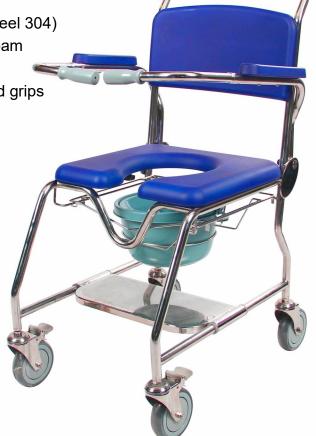

## **Stainless Steel Shower Commode**

The Stainless Steel Shower Commode is a versatile product for showering and toileting. Designed with swing away, rotating armrests, a polished frame and comfortable padded polyurethane foam seat, back and arms. This commode is a sturdy yet lightweight making it easy to manoeuvre.

\* Polished stainless steel frame (stainless steel 304)

\* Soft seat, back and arms made from PU foam

\* Sliding weight bearing foot plate

\* Swing away arm rests with adjustable hand grips

\*4 closed locking 6" castors

- \* Pan and carrier included
- \* Great over toilet clearance
- \* Tilt-in-space adjustment 0-35 degrees
- \* Weight capacity 200kg