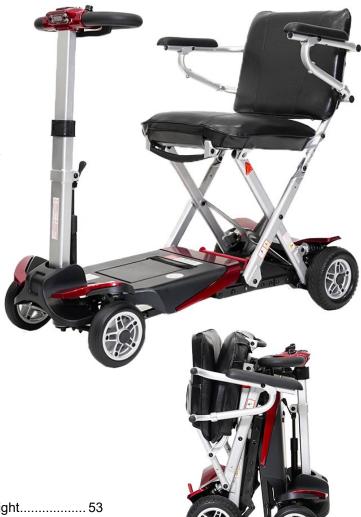

## **Solax Charge Mobility Scooter**

The Solax Charge is automatic folding with the simple press of a button on the remote or dash, the scooter will begin folding itself. Featuring a USB charging port on the dashboard, headlights, a re-designed seat boasting a higher backrest with extra padding for comfort and fold up armrests.

- \* Automatic foldable design
- \* Solid puncture proof tyres
- \* Adjustable tiller angle
- \* Charging port on dash
- Rear suspension
- \* Removable 24V/10ah Lithium battery
- \* 120W motor
- \* 3.8cm floor clearance
- \* 125cm turning circle
- Max speed 6kph
- \* 15km range
- Weight capacity 125kg

Folded Dimensions: 41x55x69cm

## **Specifications**

| Overall height | . 87 |
|----------------|------|
| Overall depth  | 100  |
| Overall width  | . 55 |
| Seat depth     | . 34 |
| Seat width     | . 43 |

Seat height......53 Unit weight......26 Weight capacity ......125