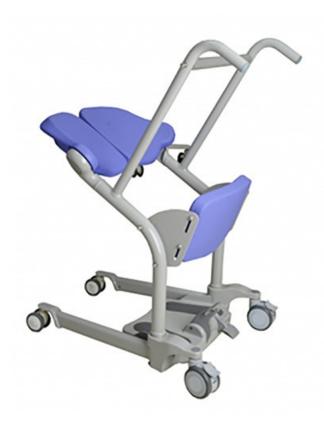

## **Shifty Transfer Assist Trolley**

The Shifty Transfer Assist Trolley with Leg Spread is designed to assist in transferring a person from one seated position to another. It is suitable for use in homes or healthcare facilities and features a small narrow frame that allows easy access through doors and corridors. It is smoothly powder coated with padded foam sections, both designed to be easily cleaned at high temperatures. The user is required to be able to weight bear through their legs and arms.

- \* Suitable for in homes and healthcare facilities
- \* Easy clean
- \* Pedal operated leg spread
- \* Swing away seat support
- \* Support belt included
- \* 2 locking castors
- \* Weight capacity 200kg

## **Specifications**

| Overall height  | 107      |
|-----------------|----------|
| Overall depth   | 80       |
| Overall width 6 | 1.5-72.9 |
| Unit weight     | 24       |
| Weight capacity | 200      |