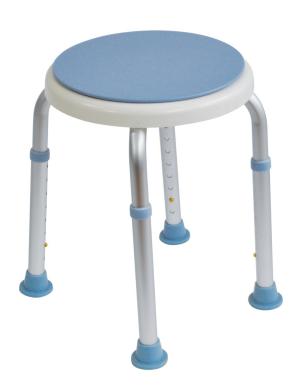

## Multi Purpose Stool with Rotating Seat

This versatile, multi-purpose stool can be used in a whole host of different settings around the home. With a comfortable rotating seat top making it ideal for those who need assistance when turning from side to side when seated.

- \* Durable, lightweight rust proof aluminium frame
- \* Suitable for use in bath / bathroom
- \* Rotating seat top
- \* Height adjustable with 8 settings
- \* Suitable for children or adults
- \* Non-slip rubber tips
- \* Retail packaging
- \* Weight capacity 135kg

**Product Code: VB511R** 