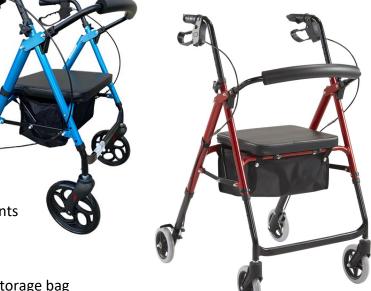

## **Rollator Seat Adjustable**

Our lightweight seat height adjustable Rollator has a strong aluminium frame ideal for everyday use indoors or out. With anatomically designed handgrips, arthritic friendly loop cable brakes, height adjustable handles is perfect for elderly, infirm or less able users with little grip power. Featuring a padded seat which flips up to access a secure privacy bag. The Lightweight Rollator with a folding padded backrest is easy to store and transport.

- \* Flip up padded backrest
- \* Perfect for indoor use
- \* 6" or 8" castor available
- \* Height adjustable seat with 4/4cm increments
- \* Height adjustable ergonomic handles
- \* Lock down soft touch brake
- \* Comfortable padded seat with under seat storage bag
- \* Easy folding for storage and transport
- \* Weight capacity 140kg

## Specifications 6"/8"

| Overall height .76-95/80-99 | Seat height 45-53/50-58 |
|-----------------------------|-------------------------|
| Overall depth62             | Folded width24          |
| Overall width62             | Width between arms 44   |
| Seat depth33                | Unit weight6.5          |
| Seat width37                | Weight capacity140      |
|                             |                         |

Measurements in cm, weight

Product Code: RM201R-6 Red 6" Castor Product Code: RM201B-8 Blue 8" Castor