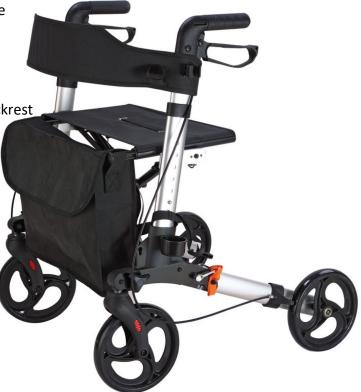

## **RM X Frame Rollator**

The Deluxe X lightweight, aluminium four wheeled Rollator has a very modern and stylish design with many great features. Featuring a full flat fold design, makes it ideal not only for storage but also transportation. With anatomically-designed handgrips, arthritic friendly loop cable brakes and height adjustable handles, the Aidapt Deluxe X is suitable for the elderly, infirm or less able users with little grip power.

- \* Lightweight Aluminium frame
- \* Easy side fold
- \* Height adjustable
- \* 8" castor
- \* Canvas seat with padded backrest
- \* Walking stick holder
- \* Detachable shopping bag
- \* Max weight user: 130kg

## **Specifications**

| Overall height78-90 |  |
|---------------------|--|
| Overall depth69     |  |
| Overall width64     |  |
| Seat depth25        |  |
| Seat width46        |  |

| Seat height 53     |  |
|--------------------|--|
| Folded width 27    |  |
| Unit weight7.6     |  |
| Weight capacity130 |  |
|                    |  |