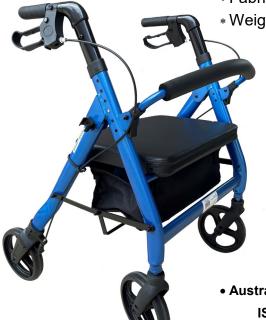

## Rollator RM204 & RM204Wide

RM204 Rollator constructed in tough heavy duty tubular aluminium frame, available in 2 widths. Featuring rear frame widened for maximum walking space, large capacity storage bag beneath a comfortable soft padded seat and a weight capacity of 200kg. Light enough to fold and put in the car.

- \* Lightweight aluminium
- \* Oval tubular frame construction
- \* Wider rear frame for maximum walking space
- \* Ergonomic handles for comfort

\* Fabric padded seat, large fabric bag

\* Weight user: 200kg

## Specifications—Standard/Wide

| Overall height 87-99 | Seat height 54/55       |
|----------------------|-------------------------|
| Overall depth73      | Folded width 34         |
| Overall width 62/71  | Width between arms45/52 |
| Seat depth 36/37     | Unit weight 9/9.5       |
| Seat width 36/49     | Weight capacity 200     |