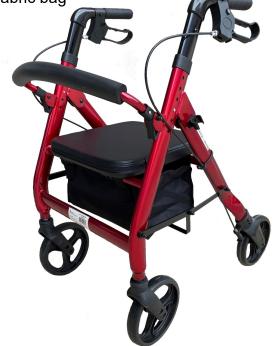

## Rollator RM204 & RM204Wide

RM204 Rollator constructed in tough heavy duty tubular aluminium frame, available in 2 widths. Featuring rear frame widened for maximum walking space, large capacity storage bag beneath a comfortable soft padded seat and a weight capacity of 200kg. Light enough to fold and put in the car.

- \* Lightweight aluminium
- \* Oval tubular frame construction
- \* Wider rear frame for maximum walking space
- \* Ergonomic handles for comfort

\* Fabric padded seat, large fabric bag

\* Weight user: 200kg

## Specifications—Standard/Wide

| Overall height 87-99 | Seat height 54/55       |
|----------------------|-------------------------|
| Overall depth73      | Folded width 34         |
| Overall width 62/71  | Width between arms45/52 |
| Seat depth 36/37     | Unit weight 9/9.5       |
| Seat width 36/49     | Weight capacity 200     |