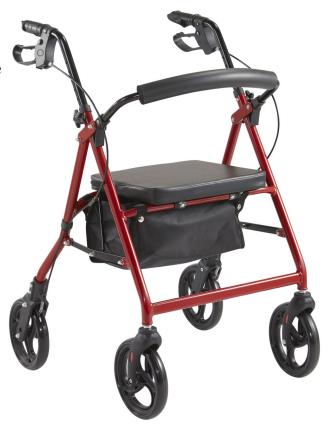

## **Rollator RM202 Modula**

RM202 Rollator with height adjustable handles, available in 3 different seat heights provides a reliable rollator to suitable most users. Sturdy enough to stand up to the every day indoor and outdoor use, this would have to be one of the most popular rollators available.

- \* Lightweight aluminium frame
- \* Wider rear frame for maximum walking space
- \* Available in 3 seat height options (X,Y,Z)
- \* Ergonomic handles for comfort
- \* Fabric padded seat, fabric bag
- \* Weight user: 150kg

Product Code:
RM202B-X Blue RM202R-X Red
RM202P-Y Purple RM202R-Y Red
RM202C-Z Champagne RM202B-Z Blue