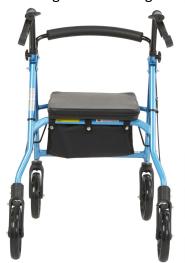

## **Rollator RM202 Modula**

RM202 Rollator with height adjustable handles, available in 3 different seat heights provides a reliable rollator to suitable most users. Sturdy enough to stand up to the every day indoor and outdoor use, this would have to be one of the most popular rollators available.

- \* Lightweight aluminium frame
- \* Wider rear frame for maximum walking space
- \* Available in 3 seat height options (X,Y,Z)
- \* Ergonomic handles for comfort
- \* Fabric padded seat, fabric bag
- \* Weight user: 150kg

Product Code:
RM202B-X Blue RM202R-X Red
RM202P-Y Purple RM202R-Y Red
RM202C-Z Champagne RM202B-Z Blue