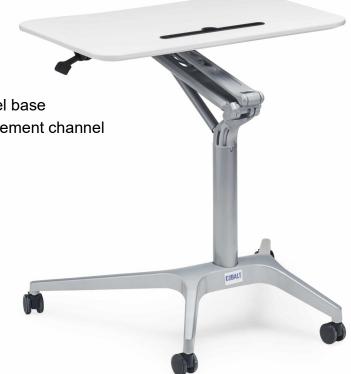

## **Rise Pro Table**

The Rise Pro Table is a mobile, versatile, easy to use over chair/ bed table, it is the perfect size for bedrooms, lounge rooms and offices. The built-in screen stand for a phone or tablet has a specially designed, built-in channel to run the charger through, keeping long cables tucked away. Featuring easy gas lift technology, this table adjusts with just the pull of a lever and slight upward or downward pressure.

- \* Easy gas lift height adjustment
- \* High quality solid core table top
- \* Lightweight aluminium with strong steel base
- \* Built in screen stand and cable management channel
- \* Front locking castors
- \* Easy clean