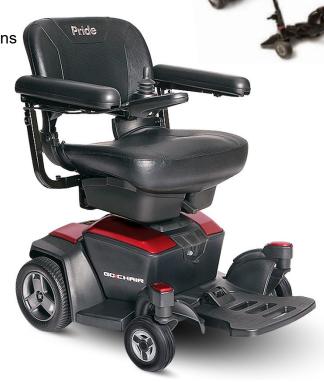

## **Pride Go Chair**

The new Go Chair is re-engineered from the ground up, offering a bold style available in an array of contemporary colours. Enhanced performance and comfort, along with feather-touch disassembly, allows you to enjoy lightweight travel and independence on the go. With an increased weight capacity of 136 kgs and a sleek, bold look, the Go Chair is designed to make travel easy.

- Pull apart design (5 components)
- \* 5 point swivel seat with latch release
- \* Improved agility—longer wheel base and wider stance
- Compact turning radius 64.5cm
- Dual swing away under seat storage bins
- Height and width adjustable armrests
- Large footplate
- \* Solid 6" front wheel, 8" rear wheel
- Max speed 5.95kph
- 4.2cm ground clearance
- Up to 14km range
- 2x 18 Ah, 12V deep cycle batteries
- 2 amp off board charger
- Weight capacity 136kg

## **Specifications**

| Overall height | 90 |
|----------------|----|
| Overall depth  | 84 |
| Overall width  | 58 |
| Seat depth     | 42 |
| Seat width     | 45 |

| Seat height56-5           | 8  |
|---------------------------|----|
| Backrest height3          | 9  |
| Unit weight. 16.3 heavies | st |
| Weight capacity 13        | 6  |
|                           |    |