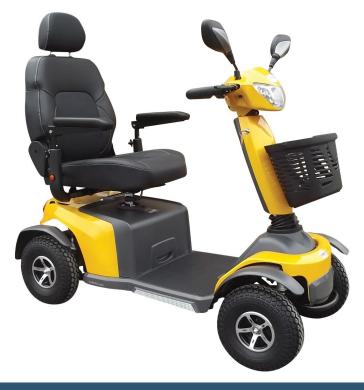

## **Pioneer 12 Mobility Scooter**

Built for safety, performance and comfort, the Pioneer 12 has built-in speed reduction which activates when turning offering exceptional safety. Anti-glare LCD screen shows speedo, odometer, clock, temperature and battery gauge. The dash has switches for indicators, headlight, horn, hazards and half speed. Heavy duty 4 pole motor and large electronic controller deliver all the power you need.

- \* Adjustable dual action parallel tiller
- \* Leather feel high back reclining seat
- \* Anti-glare LCD screen
- \* Front and rear suspension
- \* LED tail lights, brake lights, rear indicators
- \* Off-board 8amp battery charger
- \* Safety reflectors