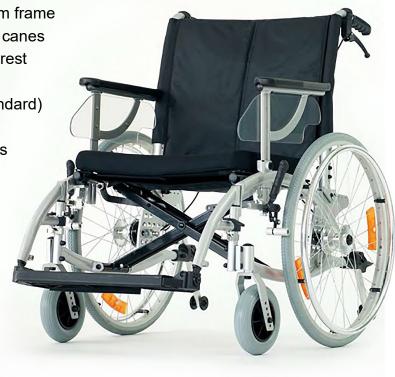

## **Phonix Wheelchair**

The European designed aluminium Phonix Wheelchair is an highly configurable self propel wheelchair. The flexibility and ease of adjustment in the seat width, seat height and seat depth offers a unique wheelchair for seat widths 50 - 65cm. Padded backrest and cushion seat offer the utmost in comfort.

\* High strength lightweight aluminium frame

\* Height adjustable attendant assist canes

\* Height adjustable, detachable armrest

Footrests angle adjustable

\* Full width foot plate option (as standard)

\* Swing away removable leg rests

\* 24" mag rear wheels with PU Tyres

- \* Attendant assist hand brake
- \* Anti-tip wheels (as standard)
- Weight capacity 185kg