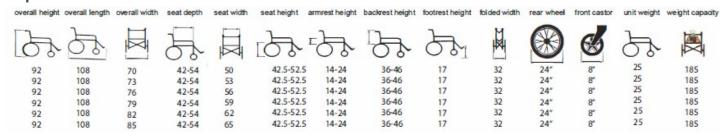

## **Specifications**

Measurements in cm, weight in kg

**Product Code: PHONSK\***