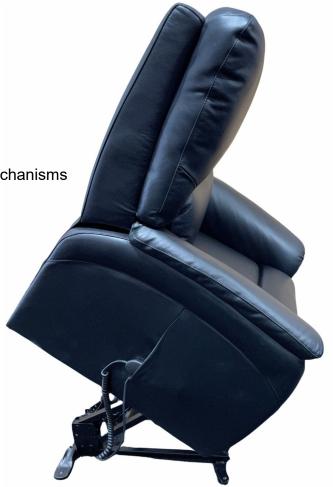

## **Pemberton Rise & Recline**

The Pemberton Rise and Recline offers maximum comfort and luxury with an upholstered leather fabric. It has dual motors enabling independent recline and footrest functions, as well as individual lumbar adjustment. Equipped with a battery back up system in those emergency power out situations.

- \* OKIN dual motor
- \* Additional lumbar support adjustment
- Battery backup facility
- Easy to use handset control
- \* Side pocket for handset
- \* 5 year warranty on motor, frame and mechanisms
- \* Weight capacity 130kg