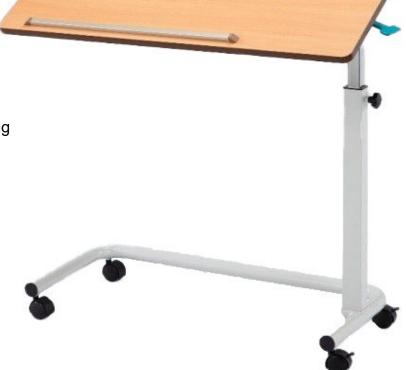

## **Peak Tilt Over Bed Table**

The Tilting Over Bed Table is a versatile mobile option for around the house especially great for use in bedrooms. With a gas lift height adjustable tilting table top this is great for both reading and writing. With a large C-shaped base and a laminated top this table provides a high level of durability and stability.

- \* Powder coated steel frame
- \* Laminated table top
- \* Height adjustable with gas lift
- \* 2" castors—2 locking
- \* Easy clean
- \* Tilting top for reading and writing

## **Specifications**

| Overall height67-96 |  |
|---------------------|--|
| Overall depth77     |  |
| Overall width       |  |
| Base height10       |  |
| Top length76        |  |
| Top width           |  |

Unit weight ..... 12.6 Weight capacity ...... 15

Measurements in cm, weight in kg

Product Code: 93463760111228

Ph 1300 622 633 mobility@mountiescare.com.au www.mountiescaremobility.com.au