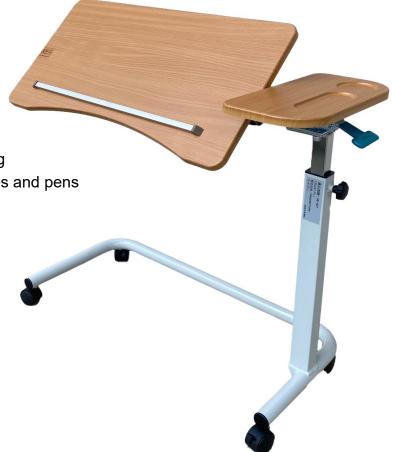

## **Peak Split Top Over Bed Table**

The Split Top Over Bed Table is a versatile mobile option for around the house especially great for use in bedrooms. With a gas lift height adjustable tilting table top this is great for both reading and writing. Featuring cut out grooves for cups, bottles and pens.

- \* Powder coated steel frame
- \* Height adjustable with gas lift
- \* 2" castors
- \* Easy clean
- \* Tilting top for reading and writing
- \* Stable side table for cups, bottles and pens