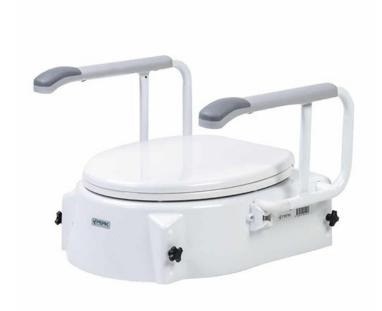

## **Raised Toilet Seat with Armrests**

The Raised Toilet Seat with Armrests is a convenient, ergonomically designed raised toilet seat. Designed to fit with majority of toilet bowl shapes. With tough PVC moulded seat made from light weight plastic for easy cleaning. Securely clamps into position on toilet pan and has 3 adjustable heights.

- \* Ergonomically designed for comfort
- \* Smooth aperture interior for easy clean
- \* 3 height settings
- \* Will fit most toilet suites
- \* With Iid
- \* Soft padded flip up arm rest
- \* Removable handle bars
- \* Weight Capacity 120kg

## **Specifications**

| Overall depth          | 49 |
|------------------------|----|
| Overall width          | 62 |
| Height settings 5, 10, | 15 |
| Armrest height         | 17 |

Width between arms... 44 Unit weight...... 6.6 Weight capacity...... 120