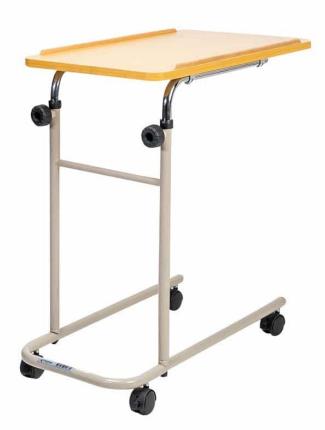

## **Peak Over Bed Table**

The Over Bed Table is a versatile mobile option for the around the house especially great for use in bedrooms. With a height adjustable tilting table top this is great for both reading and writing.

- \* Powder coated steel frame
- \* Height adjustable
- \* Lockable 2" castors
- \* Easy clean
- \* Tilting top for reading and writing