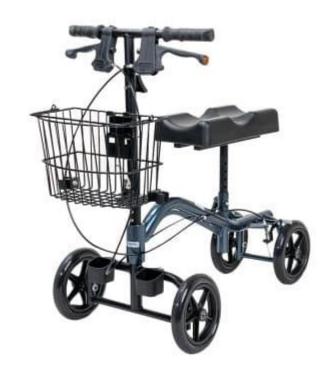

## **Peak Knee Cruiser**

The Peak Knee Cruiser/Walker is a great stable solution for those with foot, lower leg and ankle injuries to assist in getting around. With both height adjustable handles and a height adjustable knee pad this walker caters to each individual. The Knee Cruiser comes with a removeable basket and a cane holder included.

- \* Ideal for foot and ankle injuries
- \* Easy to manoeuvre
- \* Dual locking handbrakes
- \* Adjustable handle height
- \* Height adjustable knee pad
- \* Ergonomic handles
- \* Removable front basket
- \*8" PU castors
- \* Weight capacity 135kg