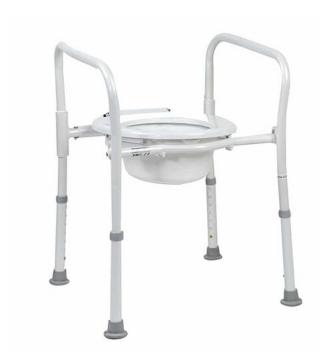

## **Folding Over Toilet Aid**

The Peak Over Toilet Aid Folding is made up of a lightweight height adjustable frame with an easy to clean hygienic seat. This item is great for travel as it is compact and easy to assemble. A bucket and lid is supplied which makes this product useable as a bedside commode.

- \* Lightweight aluminium frame
- \* Easy to assemble
- \* Folds flat for storage / transportation
- \* Height adjustable
- \* Bucket and lid supplied
- Optional splashguard available (V8590RT19A1C)
- \* Non-slip rubber tips
- \* Weight capacity 100kg