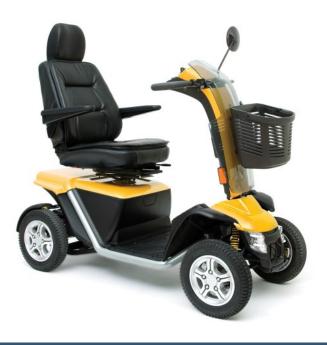

## Pathrider 140 XL Mobility Scooter

This powerful scooter is designed for outdoor use and its large tyres and full suspension cope well with uneven terrain. For added comfort, the wraparound handles on the easy-drive tiller enable the user to alter their grip as necessary.

- \* Sealed hydraulic brakes
- \* Adjustable wraparound easy-drive tiller
- \* Excellent ground clearance
- \* High back pillow-top seat
- \* Full suspension
- \* Rear-view mirror
- \* Full LED lighting package
- \* Tie-down points to secure scooter during van transport