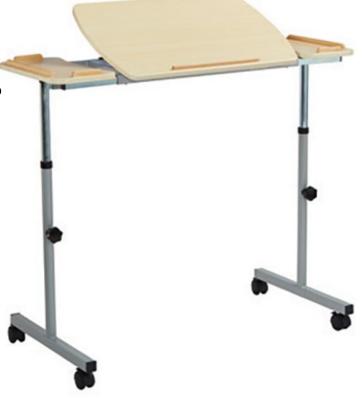

## Over Chair / Bed Table

The Over Chair Table is very versatile and great to fit over lounge chairs and some single beds. Suitable for around the home, hospitals and nursing homes. It has a width and height adjustable steel frame with a multi angle adjustable table top middle section and fixed side sections.

- \* Sturdy powder coated steel frame
- \* Suitable around home, hospital or nursing homes
- \* Multi-angle adjustable table top (0-55 degrees) with hydraulic strut
- \* Height adjustable 71cm to 91cm
- \* Width adjustable 90cm to 110cm
- \* Fixed side tables
- \*4 lockable castors

\* Waterproof wood grain laminated table top