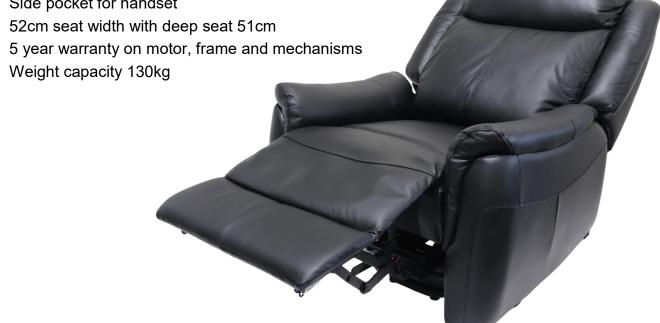

## **Norwood Rise & Recline**

The Norwood Rise and Recline offers maximum comfort and luxury with an upholstered Brazilian leather fabric. It has dual motors enabling independent recline and footrest functions. Equipped with a battery back up system in those emergency power out situations.

- OKIN dual motor
- Battery backup facility

Easy to use handset control

Weight capacity 130kg

## **Specifications**

| Overall height 106 | Seat height50                    |
|--------------------|----------------------------------|
| Overall depth97    | Backrest height68                |
| Overall width84    | Extended length 161              |
| Seat depth51       | Weight capacity 130              |
| Seat width 52      | Measurements in cm, weight in kg |