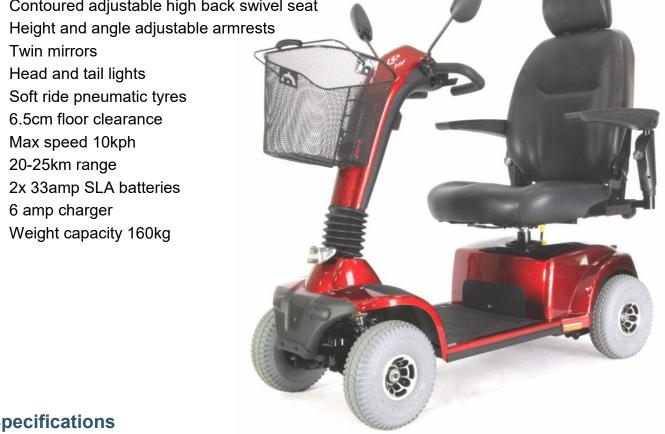

## Monarch Zener 4 Mobility Scooter

The Monarch Zener 4 Wheel comes equipped with a fully contoured and adjustable high back seat, a powerful motor and full genuine suspension. These features combined make the Zener a great choice for those needing an all-purpose, mid-size scooter that can be easily disassembled for transport.

Powerful motor for hilly terrain

Adjustable coil spring rear and independent front suspension

Contoured adjustable high back swivel seat

\* Twin mirrors

- Head and tail lights
- Soft ride pneumatic tyres
- \* 6.5cm floor clearance
- \* Max speed 10kph
- 20-25km range
- 2x 33amp SLA batteries
- 6 amp charger
- Weight capacity 160kg