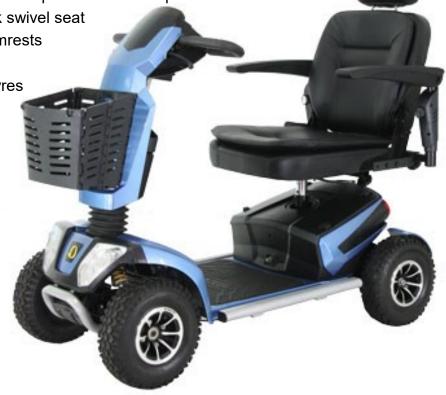

## Monarch Volta 4 Mobility Scooter

The Monarch Volta 4 Wheel mobility scooter is a larger mid-size scooter that combines comfort and performance, equipped with powerful electronics and a bigger motor. The larger pneumatic tyres, fully independent suspension on the front and mono-shock on the rear provide a softer ride, making this scooter ideal for those wanting a tougher mid-size everyday scooter that can tackle steeper terrain. A high ground clearance and powerful drive-train place the Volta at the top end of the mid-size scooter class.

\* Performance equipped

Class leading 120W electronics with powerful 4 pole motor

\* Adjustable mono-shock rear and independent front suspension

Contoured adjustable high back swivel seat

\* Height and angle adjustable armrests

Twin mirrors and bottle holder

Large soft ride 12" pneumatic tyres

- \* 7cm floor clearance
- Max speed 10kph
- \* 25-35km range
- 2x 50amp batteries
- \* 6 amp charger
- Weight capacity 160kg