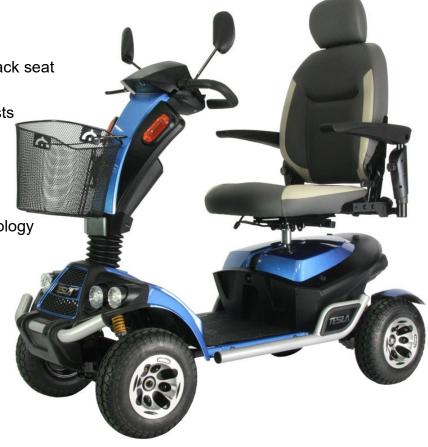

## Monarch Tesla II XL 4 Mobility Scooter

The Monarch Tesla II XL 4 offers a comfortable ride, easy to use controls, and a stylish design. Equipped with the latest gyroscopic technology in auto corner speed reduction, this scooter a great choice if you are after a large scooter with plenty of power that still keeps safety in mind.

\* Powerful 4 pole motor

Comfortable fully adjustable high back seat

Angle air ram adjustable tiller

Height and angle adjustable armrests

- Large 310mm pneumatic tyres
- Solid state of the art suspension
- Head, tail and indicator lights
- \* Side, front and rear bumper bars

Gyro corner speed reduction technology

- \* 15cm floor clearance
- Max speed 10kph
- \* 25-45km range
- 2x 75amp SLA batteries
- \* 8 amp charger
- Weight capacity 180kg