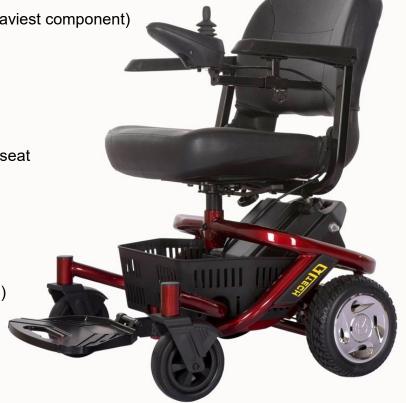

## **Monarch Literider Power Chair**

The Monarch Literider is the perfect portable electric wheelchair for indoor use and around the house but is tough enough for moderate slopes outdoors. The convenient lift up armrests allows this powerchair to be taken right up to a desk or table. Equipped with a great turning circle and small footprint, this powerchair is perfect for those wanting something more portable.

Pull apart 5 piece design (15kg heaviest component)

Solid puncture proof tyres

Removable under seat basket

\* Lift up armrests

\* Adjustable seat height

Removable battery

Removable deeply padded swivel seat

- \* Large footplate
- \* 85cm turning radius
- 6.3cm floor clearance
- Max speed 5.6kph
- \* 20-25km range
- 2x 24V 18AH SLA batteries (11kg)
- 3 amp charger
- Weight capacity 125kg