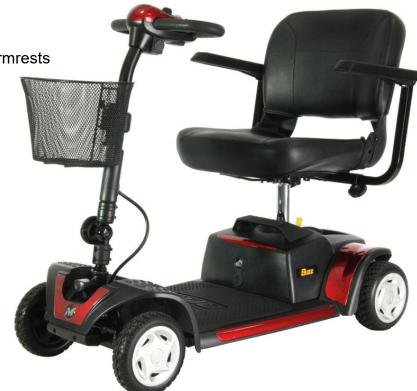

## Monarch Buzz 4 Wheel Mobility Scooter

The Monarch Buzz is a four-wheel portable scooter that pulls apart easily for transport in the boot of a car. A simple one-hand operation separates the front and rear sections and the battery pack simply lifts out of the scooter. With the heaviest section weighing 13 kgs, it makes it easy to lift for those that find lifting difficult.

- \* Pull apart 5 piece design (13kg heaviest component)
- \* Powerful 24 volt motor
- \* Comfortable plush seat
- \* Angle adjustable tiller
- \* Height and angle adjustable armrests
- \* Puncture proof tyres
- Rear suspension
- \* 4cm floor clearance
- Max speed 6kph
- \* 10-15km range
- \* 2x 18AH SLA batteries
- \* 3 amp charger
- Weight capacity 136kg