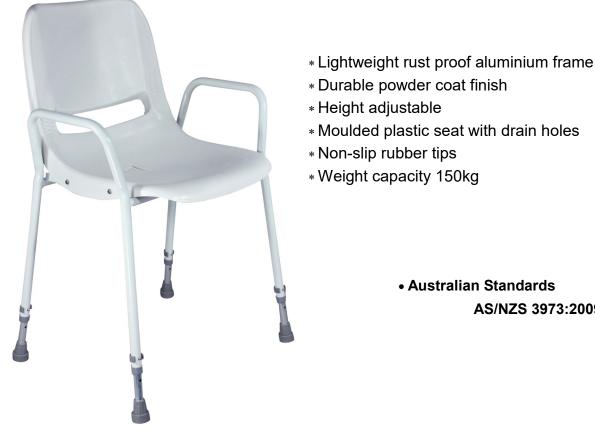

## Milton Aluminium Shower Chair

The Milton Stackable Shower Chair is a portable shower chair providing secure seat for those unable to stand in the shower. Incorporating the latest design in moulded shower seat for improved safety, drainage and comfort. Fixed armrests allow for safe transfer in and out of the shower.

AS/NZS 3973:2009

## **Specifications**

| Overall height79-9 | 91 |
|--------------------|----|
| Overall depth4     | 14 |
| Overall width      | 57 |
| Seat depth         | 11 |
| Seat width         | 14 |

Seat height ..... 42-55 Armrest height ..... 20 Unit weight..... 3.7 Weight capacity ...... 150