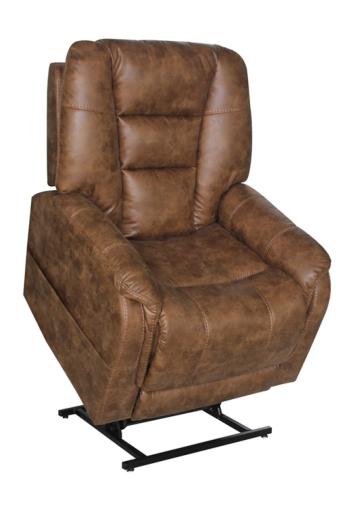

## Mercer Rise & Recline

The Mercer is a sleek, contemporary dual motor recline chair that offers ultra comfort. Benefiting from an independent headrest and extended footrest, power lumbar support, lay-flat recline and a USB compatible hand control. It is a great chair for any living space.

- Two grained leather look
- Independent head rest and foot rest
- Footrest extension
- Power lumbar support
- Battery backup facility
- USB compatible hand control
- Side pocket for handset
- Weight capacity P 136kg / S 158kg