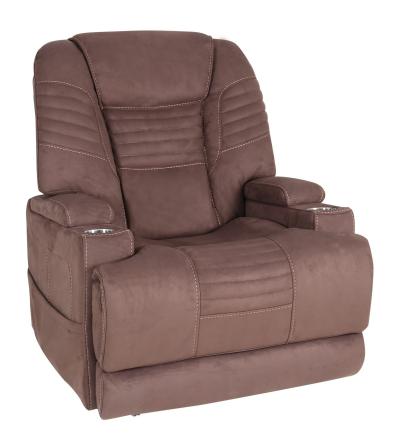

## Marcos Rise & Recline

The Marcos is a dual motor recline chair, featuring independent head rest, leg rest and lumbar support. It has a contoured comfortable back rest offering extreme comfort and function with two slide out cup holders.

- \* Independent head rest and foot rest
- Power lumbar support
- Battery backup facility
- \* Two cup holders
- USB compatible hand control
- Side pocket for handset
- Weight capacity 158kg