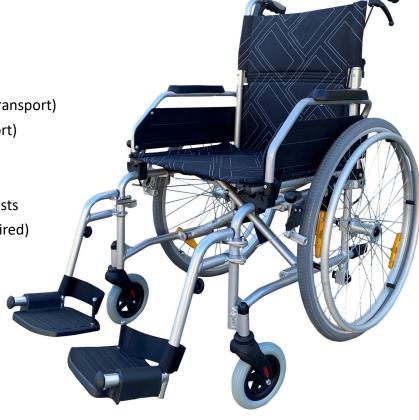

## Lightweight Aluminium Wheelchair

The Lightweight Aluminium Wheelchair is available in both self propel and transit options. With many of the features of other chairs the lightweight wheelchair offers ease of movement for the user and easy folding for trouble-free transportation.

- \* Lightweight self propelled
- \* Care assist hand brake
- \* Folding backrest (for storage or transport)
- \* Quick release wheels (for transport)
- \* Flip up armrest for side transfer
- \* 24" rear wheel, 6" front castor
- \* Swing away and removable leg rests
- \* Solid tyres (no maintenance required)
- \* Weight capacity 110kg