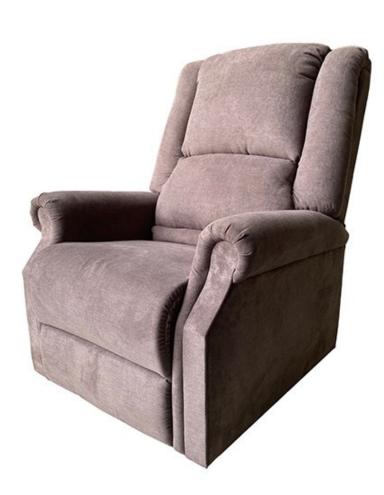

## **Lexham LXM1001 Rise Recline**

This Rise and Recline is a dual motor, lay flat chair featuring a chaise pad and footrest extension supporting the legs while eliminating pressure points.

- \* Dual motor
- \* Independent footrest and backrest
- \* Easy to use backlit handset control
- \* Lay flat recline
- \* Side pocket for handset
- \* Chaise pad design eliminating pressure points
- \* Footrest extension
- \* Wall clearance required 46cm
- \* Weight capacity 136kg

Chocolate

Product Code: LXM1001