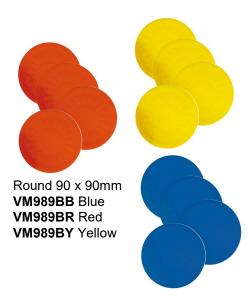

#### **Tenura Anti-Slip Coasters**

These coasters will adhere themselves to the surface, but can be easily removed and will not leave any residue behind.

- \* Prevents cups, mugs, bowls and crockery from sliding on tables, counters and trays.
- \* Holds objects firm on surfaces that are not horizontal and /or are subject to motion or tipping.
- \* Pack of 4

Square 140 x 140mm VM990BB Blue VM990BR Red VM990BY Yellow