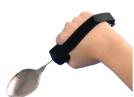

#### **Utensil Strap VM913**

- \* Aids holding cutlery handle
- \* Suitable for cutlery with loop on the end of the handle

VM914E