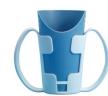

#### Cup Holder VM923

\* Two large handles for better control \* Holds both VM921 & VM922A cups

#### Cup Holder VM923A

- \* Single clip on handle
- \* Suits Sure Grip VM922\*