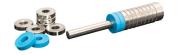

#### Weight Adjustment Set VM914H

- \* Ideal for those who wish to increase their cutlery weight
- \* Made from plated steel