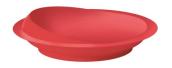

#### **Plate Guard** VM904 white VM906 clear

- \* Plastic Plate Guard clips easily on and off plate edge
- Useful for one handed users

**Scoop Bowl** VM902 White VM902R Red

- \* Raised edge to one side of plate / bowl
- \* Aids those with one hand to use cutlery more easily
- \* Non slip suction base