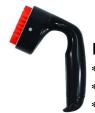

#### Jar & Bottle Opener VM999

- \* 2 in 1 opener for jars & caps
- \* Ergonomic Handle
- \* Dishwasher safe