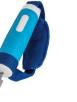

#### Weight Adjustable Bendable Cutlery

- \* Ideal for users with weakened strength and grip
- \* Soft, easy to grip handle with ribbing
- \* Dishwasher safe
- \* Includes an adjustable strap
- \* Weights sold separately VM914H

#### Weight Adjustment Set VM914H

- \* Ideal for those who wish to increase their cutlery weight
- \* Made from plated steel