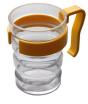

#### 2 Handle Drinking Cup VM923D

\* Ideal for those with weakened grip or suffer from Parkinson 
\* Dishwasher & microwave safe

#### 2 Handle Ceramic Mug VM922J

- \* Ideal for those with weakened grip or suffer from Parkinson
- \* Dishwasher & microwave safe