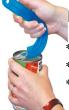

#### Ring Pull Can Opener VM992B

- Simply hooks under edge of ring tab
- \* Peels back ring and lid
- \* Compact, lightweight & durable