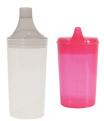

#### Drinking Cup VM922An(clear) VM922AG (red)

- \* Specially designed with two tops
- \* One lid with small holes for fluids
- \* One lid with larger hole for more solid food.
- \* Dishwasher safe