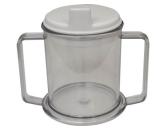

#### Cup Holder VM923

\* Two large handles for better control \* Holds both VM921 & VM922A cups