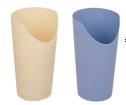

#### Drinking Cup VM922An(clear) VM922AG (red)

- \* Specially designed with two tops
- \* One lid with small holes for fluids
- \* One lid with larger hole for more solid food.
- \* Dishwasher safe

#### **Nose Cut out Cup VM921**

\* Nose cutout enables drinking without having to tip head back