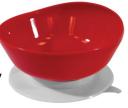

#### **Plate Guard** VM904 white VM906 clear

- \* Plastic Plate Guard clips easily on and off plate edge
- Useful for one handed users

**Scoop Bowl** VM902 White VM902R Red

- \* Raised edge to one side of plate / bowl
- \* Aids those with one hand to use cutlery more easily
- \* Non slip suction base