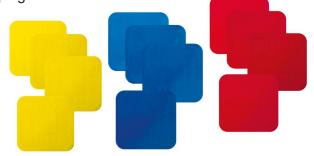

#### **Tenura Anti-Slip Silicone Table Mat**

Tenura anti-slip rectangular mats are a silicone rubber mat that are available in 2 sizes and 3 colours, they offer excellent non slip qualities and can be used in many areas, and with them also being non toxic are suitable for use in areas which require high levels of hygiene. If they ever get dirty, they can be cleaned many times over by hand or dishwasher, and will not perish.

Rectangle 350 x 250mm VM985ABB Blue VM985ABR Red VM985ABY Yellow