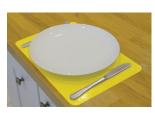

#### **Plate Guard** VM904 white VM906 clear

- \* Plastic Plate Guard clips easily on and off plate edge
- Useful for one handed users

**Scoop Bowl** VM902 White VM902R Red

- \* Raised edge to one side of plate / bowl
- \* Aids those with one hand to use cutlery more easily
- \* Non slip suction base