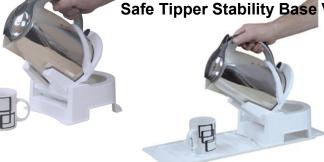

#### Safe Tipper VM983

Safe Tipper Stability Base VM984

- \* Kettle secured with Velcro strap
- \* Stability base provides addition support