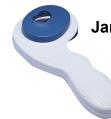

#### Jar/Bottle Grip Opener VM992AA

- \* Slips neatly in the cutlery drawer
- \* Provides extra grip for doors, cupboards and taps
- \* Simple kitchen aid for all sizes of jars and bottles