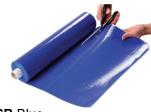

#### **Tenura Non-Slip Reel**

Tenura Non-Slip material offers a DIY solution to anti-slip issues around the home. It can be easily moulded or wrapped around objects and handles.

- \* Easily cut into strips or shapes
- \* Provides a firm grip for handles, lids, plates etc
- \* Ideal for use as a shelf, tray and drawer liner
- \* Dimensions: 1000x200x10mm

VM986B Blue