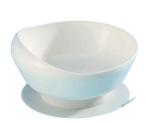

#### **Plate Guard** VM904 white VM906 clear

- \* Plastic Plate Guard clips easily on and off plate edge
- Useful for one handed users

**Scoop Bowl** VM902 White VM902R Red

- \* Raised edge to one side of plate / bowl
- \* Aids those with one hand to use cutlery more easily
- \* Non slip suction base