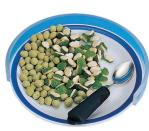

#### **Plate Guard** VM904 white VM906 clear

- \* Plastic Plate Guard clips easily on and off plate edge
- Useful for one handed users

**Scoop Bowl** VM902 White VM902R Red

- \* Raised edge to one side of plate / bowl
- \* Aids those with one hand to use cutlery more easily
- \* Non slip suction base