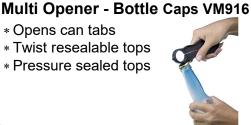

#### Multi Use Tin Opener VM916A

- \* Opens tins, jars, bottle lids & can with tabs
- \* Lightweight

#### \* Opens can tabs \* Twist resealable tops

- \* Pressure sealed tops