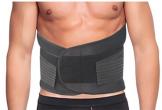

# Home

**Lumbar Support Belt** VW305M VW305L

- \* Helps support lower back in upright position
- \* Reduces strain and pain.
- \* Provides warmth and compression
- \* High quality neoprene, elastic belt and Velcro
- \* The belt can used at any time excluding sleeping