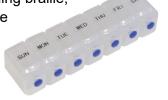

#### Large Weekly Dispenser VM930B

- \* Braille for visually impaired
- \* Easy to use flip top lids
- \* Large day markings