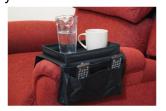

#### **Armrest Organiser VG840B**

- \* Adjustable to fit most armrests
- \* Great for storing remote controls, glasses and phones
- \* Sturdy tray ideal for drinks or snacks