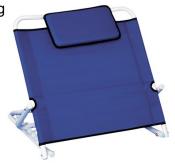

#### **Birling Bed Back Rest VG820**

- \* Light but sturdy frame
- \* 5 angle adjustments up to 85°
- \* Used with pillows suits those unable to lie flat in bed
- \* Weight Capacity 108kg

**Bed / Chair Raisers** 