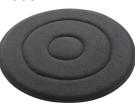

#### Flexible Transfer Turntable VM933A

- \* 360° smooth rotation
- \* Used in car or around the home
- \* Padded top with flexible base
- \* Weight capacity 100kg

- \* Strong one piece plastic
- \* Internal measure 90mm
- \* Non slip rubber insert
- \*4 per set

#### **Swivel Seat Cushion VM933B**

- \* 360°smooth rotation
- \* Used in car or around the home
- \* Cushioned surface with removable washable cover
- \* Sturdy non-slip base
- \* Weight capacity 115kg