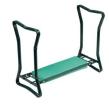

#### Garden Kneeler VL130

- \* Sturdy, multi-use gardening aid
- \* Folds neatly for storage
- \* Can be used as a seat or kneeler