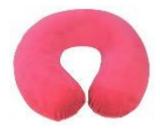

#### **Memory Foam Neck Cushion VM936A\***

- \* Firm memory foam inner with soft velour cover
- \* Removable cover for easy cleaning
- \* Assorted colours