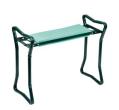

#### Garden Kneeler VL130

- \* Sturdy, multi-use gardening aid
- \* Folds neatly for storage
- \* Can be used as a seat or kneeler