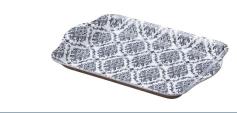

#### Melamine Serving Tray GH152A Vintage GH153A Floral

- \* Moulded carry handles and raised sides
- \* Easy to clean
- \* 21x14cm