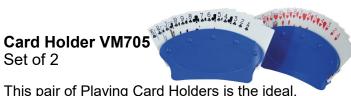

## **Tap Turners VM985**

- \* Designed to fit both crosshead and crystal taps
- \* Supplied in a colour coded pair

This pair of Playing Card Holders is the ideal, hands-free games set and will hold up to 15 standard playing cards each