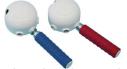

## **Tap Turners VM985**

- \* Designed to fit both crosshead and crystal taps
- \* Supplied in a colour coded pair

This pair of Playing Card Holders is the ideal, hands-free games set and will hold up to 15 standard playing cards each