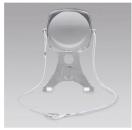

#### Handsfree Magnifier VM966B

- \* 100mm Acrylic frame
- \* Adjustable neck cord

- \* 2 x Magnification
- \* Ideal for reading newspapers and large documents
- \* Lightweight and Flexible