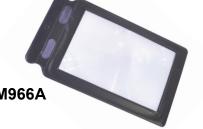

### Magnifier with LED Lights VM966M

- \* 4x magnification
- \* Requires 2xAAA batteries