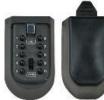

#### Wall Mounted Key Safe VM844

- Wall Mounted with supplied fixings
- Weather resistant with removable rubber cover
- 10 digit mechanical key safe