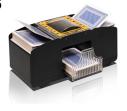

### Automatic Card Shuffler VM706

- \* Fits 2 packs of standard cards
- \* Battery operated
- \* Simple one button operation