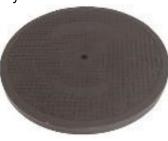

#### **Transfer Turntable VM935A**

- \* Assists in patient transfer
- \* Smooth swivel action
- \* Sturdy and robust ABS plastic construction
- \* Helps reduce risk of injury to carer
- \* Weight capacity 100kg