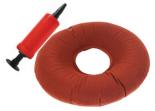

#### Inflatable Donut Cushion VM934BB

- \* Encourages better posture
- \* Relieves pressure and provides comfort
- \* Inflatable cushion ideal for travel