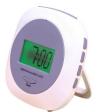

## Talking Analogue Clock VM310

- \* Speaks day and time loud and clear
- \* Snooze function
- \* Requires 2XAA battery
- \* Lightweight and easy to use