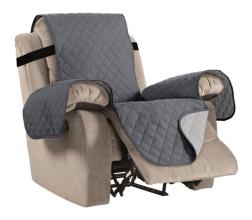

#### **Chair Protector Cover GH075A**

- \* Hand washable
- \* Secures with adjustable strap
- \* Easy to fold and store when not in use