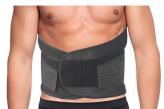

# Home

**Lumbar Support Belt** VW305M VW305L

- \* Helps support lower back in upright position
- \* Reduces strain and pain.
- \* Provides warmth and compression
- \* High quality neoprene, elastic belt and Velcro
- \* The belt can used at any time excluding sleeping