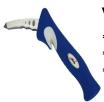

#### Vehicle Assist Handle/Bar VVA131

- \* Easy to store in door recess
- \* Lightweight
- Seatbelt cutter to aid if trapped