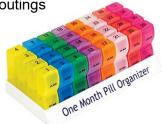

#### Colourful One Month Dispenser VM931AC

- \* Clip out Individual day compartments
- \* 32 compartments divided into AM & PM

\* Ideal for day outings