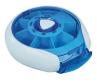

#### **Compact Weekday Pill Dispenser VM930**

\* Easy to use, click button to rotate, flip lid to dispense tablets