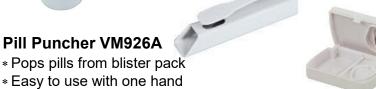

#### Pill Dispenser Push Button Release VM930AB

- \* Weekday dispenser including braille,
- \* Simple push button release