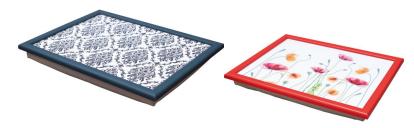

## Lap Tray with Bean Bag Cushion GH152 Vintage GH153 Floral

- \* Moulds to shape of your legs for stability
- \* Great for meals, writing, crafts and puzzles
- \* Easy to clean
- \* Flat tray surface 39.5x29.5cm