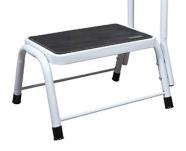

## Daily Living Aids Home

- \* Soft foam grip handle
- \* Anti-slip rubber surface step
- \* Non-slip ferrules