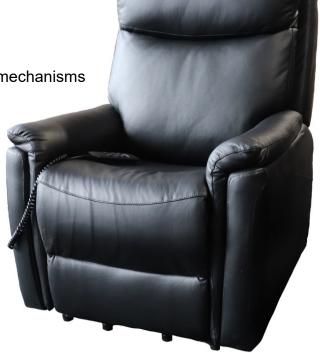

## **Highgate Rise & Recline**

The Highgate Rise and Recline offers maximum comfort and luxury with an upholstered Brazilian leather fabric. It has dual motors enabling independent recline and footrest functions as well as individual head/neck adjustment. Equipped with a battery back up system in those emergency power out situations.

\* OKIN dual motor

\* Additional head/neck support adjustment

Battery backup facility

Easy to use handset control

\* Side pocket for handset

\* 5 year warranty on motor, frame and mechanisms

Weight capacity 130kg