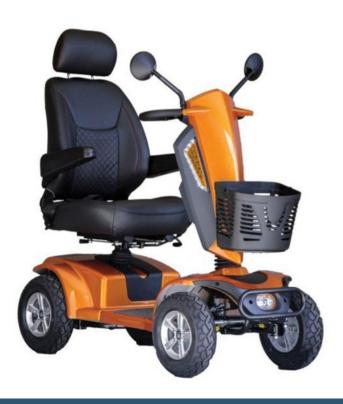

## **Heartway Mirage Lux Mobility Scooter**

Enjoy the luxury of a supportive contoured seat, large chunky tyres and front and rear suspension to keep you comfortable as you visit the shops or explore your neighbourhood. A travel range of up to 30km gives you plenty of scope for outings. The 360-degree swivel seat is height adjustable and the armrests, backrest and headrest can also be adjusted to suit your needs. Large soft-touch buttons on the display panel assist with easy operation.

- \* Luxury comfort swivel seat
- Headlights, tail lights, deck lights, hazard lights, indicators
- \* Rear view mirrors
- \* Front carry basket
- \* Speed control dial
- \* Built-in cupholders